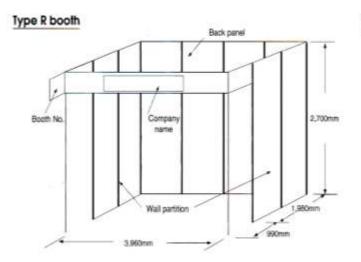

### **EXHIBIT SPACES & CHARGES**

| Type R (Regular Booth)            | 4m×3m×2.7m (12 m) <b>¥378,000</b> (including ¥28,000 as 8% consumption tax)                                                                                                                   |
|-----------------------------------|-----------------------------------------------------------------------------------------------------------------------------------------------------------------------------------------------|
| Type S (Small Booth)              | 4mx1.5mx2.7m (6 m)  ¥216,000 (including ¥16,000 as 8% consumption tax)  In case the combination of "Type R" and "Type S" is preferred, those booths may be placed in different category zone. |
| Pavilion Booth (Floor Space only) | Minimum 100 m is required \$27,031/m (including \$2,002 as 8% consumption tax)                                                                                                                |

### **ORGANIZER PROVIDES:**

- 1. Background panel
- 2. Wall partition (not provided for corner booths)
- 3. Front top panel (300mm wide)
- 4. Booth board: in Japanese and English
- 5. Electric power supply:100V/200V, 1kW per booth
- 6. General lighting & air conditioing.
- 7. Listing in the official guide book (Exhibitor's directory, floor plans, and information on music entertainment programs in Japanese and English)
- 8. Six exhibitor badges for Type R exhibitors, and 3 for Type S exhibitors (valid throughout the fair)
- 9. One-day free admission tickets per booth

# Booth No. Company name 2,700mm 490mm

### **BOOTH SET UP**

Exhibitor booths are set up in 4 types as illustrated below depending on requested space.