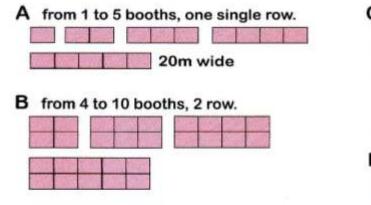

### **BOOTH SET UP**

Exhibitor booths are set up in 4 types as illustrated below depending on requested space.