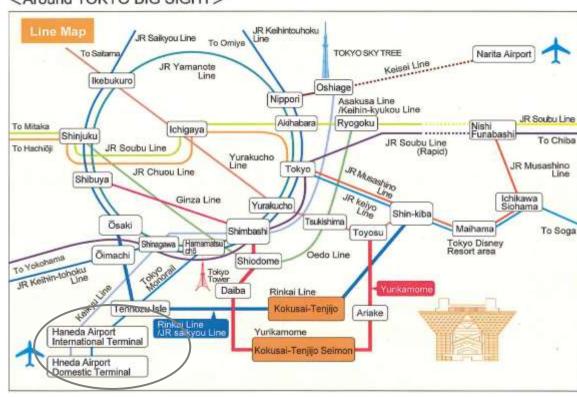

### <Around TOKYO BIG SIGHT>

Narita Airport ← approx. 60 minutes → Tokyo Bay Ariake Washington Hotel (3 minutes walk)

\*\*Some buses only run during events. Please check in advance.

### Toei Bus

Tokyo Sta. (Yaesu Exit,Marunouchi South Exit,JR) ← approx. 40 minutes → Tokyo Big Sight

Monzen-Nakacho Sta. (Subway) ← approx. 30 minutes→ Tokyo Big Sight

### Km flower Bus

Hamamatsucho Sta. (JR, Monorail) ← approx. 40 minutes→ Tokyo Big Sight

# Express Bus (Keihin Kyuko Bus)

Yokohama Sta. (East Exit, JR) ← approx. 50 minutes → Tokyo Big Sight (Keihin Kyuko Bus)

### Rinkai line

Approx. 7 minutes' walk from Kokusai-Tenjijo Station

Osaki Sta. (JR)  $\leftarrow$  13 minutes  $\rightarrow$  Kokusai-Tenjijo Sta.  $\leftarrow$  5 minutes  $\rightarrow$  Shin-Kiba Sta.(JR,Subway)

\* Direct service at Osaki to JR Saikyo Line

Kokusai-Tenjijo Sta. → JR Shibuya Sta. (approx. 20 minutes)

- → JR Shinjuku Sta. (approx. 25 minutes)
- → JR Ikebukuro Sta. (approx. 31 minutes)

## Yurikamome

Approx. 3 minutes' walk from Kokusai-Tenjijo-Seimon Station Shimbashi Sta. (JR, Subways) ← 22 minutes→ Kokusai-Tenjijo Seimon Sta.

Toyosu Sta. (Subway) ← 8 minutes→ Kokusai-Tenjijo Seimon Sta.

### **Bus** )

<u>Haneda Airport</u> ← approx. 25 minutes → Tokyo Big Sight (Limousine Bus, Keihin Kyuko Bus)

### **Water Bus**

Approx. 2 minutes walk from Ariake Terminal(Tokyo Big Sight).

Hinode Pier (approx. 7 minutes' walk from JR Hamamatsucho Station) ← 25 minutes → Tokyo Big Sight

※It suspends on Monday & Tuesday. (Holiday is operated.)