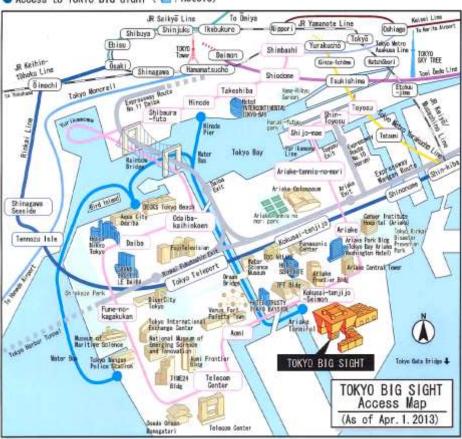

# TOKYO BIG SIGHT

< Tokyo Big Sight ( Figure of Facility ) >

### From center of Tokyo

Approx. 20 minutes from Tokyo Sta. (JR, Subway)

### 💏 From Yokohama/Haneda

Approx. 15 minutes from Haneda Airport

### From Chiba/Kasai

Metropolitan Expressway (Wangan Line)  $\rightarrow$  approx. 5 minutes from the Ariake Ramp