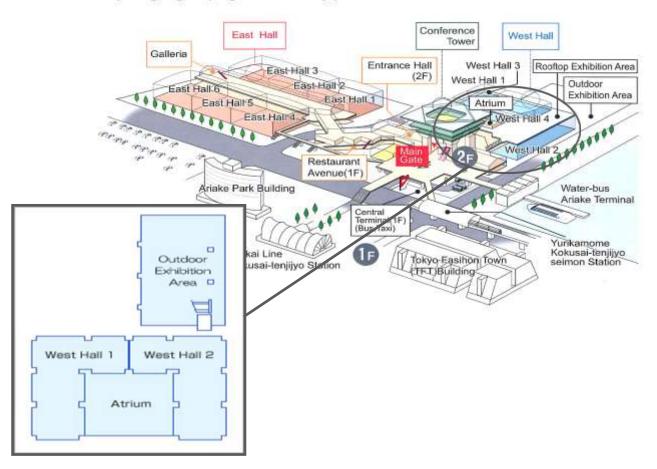

### **EXHIBITION AREA**

MIFJ2014: West Hall 1 & 2, 17,760 sq. meter

# MUSICAL ENTERTAINMENT PROGRAMS ARE PROVIDED AT:

Reception Hall A&B, Conference Room 101-104 TFT Hall(Hall 300, 500, 1,000) Meeting Rooms

Atrium

Event space at the Exhibition Area

### **ATRIUM**

**EXHIBITION SITE** 